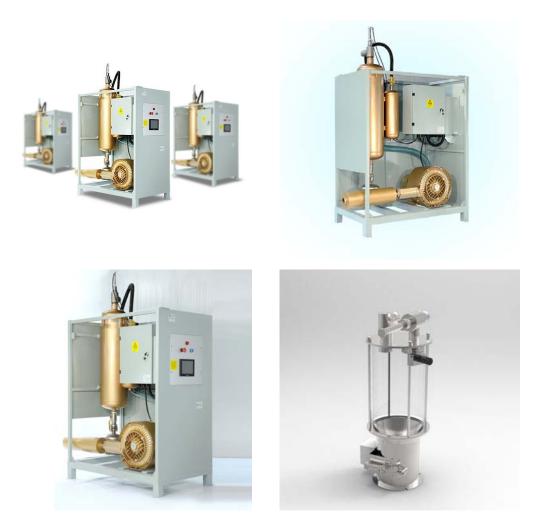

# **MTS-900-ACE Material Conveying System**

For the first step of factory automation, MTS centralized material conveying system achieves material concentrated storage and supply instead of separated transportation one by one. The cost of energy and labour is reduced effectively and an expected standard, tidy and ordered production site comes true.

## System Application

The MTS system can provide many sets of equipments controlled with one conveying device for multi extruders centralized conveying of multi components. The workshop is separated from raw material transportation to reduce the dust and noise.

#### Advantages

1. The whole conveying process of the system works in a fully-enclosed condition to prevent secondary pollution in the transport.

in the transport.

- 2. Automatic centralized deducting devices effectively prevent pipe from blocking.
- 3. Realize remote and higher occasion conveying.
- 4. Effectively reduce the workshop noise.

- 5. Lower energy consumption and labor cost.
- 6. Automatic loading/filing and detection of material lacking.
- 7. Stable and reliable performance assured by imported core components.
- 8. Company image effectively improved for the high-level automation.

#### Parameter

| Model        | Output(kg/hr) | Profile(mm)       |
|--------------|---------------|-------------------|
| MTS-500-ACE  | Up to 500     | 1200x700x2000 x1  |
| MTS-900-ACE  | Up to 900     | 1200x700x2000 x1  |
| MTS-1500-ACE | Up to 1500    | 1300x820x2000 x1  |
| MTS-2000-ACE | Up to 2000    | 1800x950x2000 x2  |
| MTS-3000-ACE | Up to 3000    | 2000x1100x2000 x2 |
| MTS-5000-ACE | Up to 5000    | 2100x1200x2100 x2 |