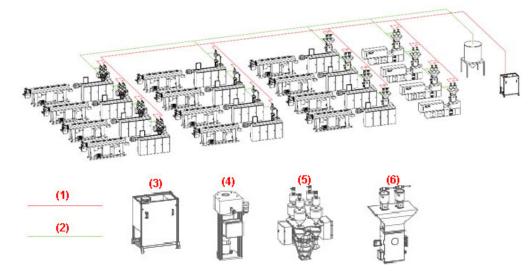

# MTS Centralized conveying system schematic

## Note:

- (1) Vacuum Conveying Pipe
- (2) Material Conveying Pipe
- (3) Material Conveying System
- (4) Online Gravimetric Control System
- (5) High Precision Gravimetric Continuous Blender
- (6) High Precision Gravimetric Batch Blender