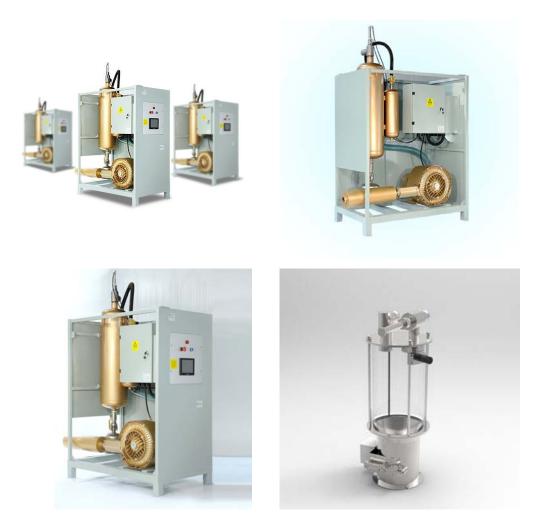

# **MTS-500-ACE Material Conveying System**

For the first step of factory automation, MTS centralized material conveying system achieves material concentrated storage and supply instead of separated transportation one by one. The cost of energy and labour is reduced effectively and an expected standard, tidy and ordered production site comes true.

## Parameter

| Model        | Output(kg/hr) | Profile(mm)       |
|--------------|---------------|-------------------|
| MTS-500-ACE  | Up to 500     | 1200x700x2000 x1  |
| MTS-900-ACE  | Up to 900     | 1200x700x2000 x1  |
| MTS-1500-ACE | Up to 1500    | 1300x820x2000 x1  |
| MTS-2000-ACE | Up to 2000    | 1800x950x2000 x2  |
| MTS-3000-ACE | Up to 3000    | 2000x1100x2000 x2 |
| MTS-5000-ACE | Up to 5000    | 2100x1200x2100 x2 |