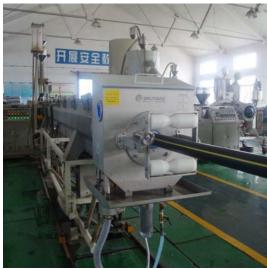

# **System Structure**

The measurement system is formed by hardware components such as scanning box, DSP signal processor and industrial personal computer (IPC), like the following figure:

**DSP** Processor

Scanning Box

Man-machine interface

### **Scanning Box**

The scanning box is equipped with ultrasonic measuring probe inside and has a probe cooling and purging device. The ultrasonic probes convert DSP signal processing pulse incentive energy into ultrasonic wave and send it out, and convert echo small signals into weak electricity signals and send it back to the DSP signal processor.