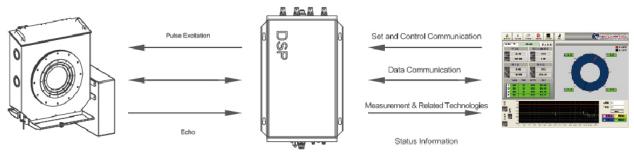

# **System Structure**

The measurement system is formed by hardware components such as scanning box, DSP signal processor and industrial personal computer (IPC), like the following figure:

**DSP** Processor

Scanning Box

Man-machine interface