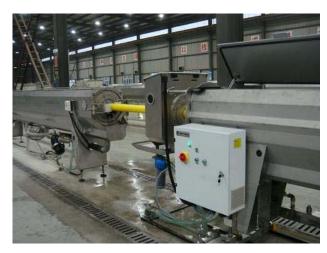

# **System Structure**

The measurement system is formed by hardware components such as scanning box, DSP signal processor and industrial personal computer (IPC), like the following figure:

**DSP** Processor

Scanning Box

Man-machine interface

### **Scanning Box**

The scanning box is equipped with ultrasonic measuring probe inside and has a probe cooling and purging device. The ultrasonic probes convert DSP signal processing pulse incentive energy into ultrasonic wave and send it out, and convert echo small signals into weak electricity signals and send it back to the DSP signal processor.