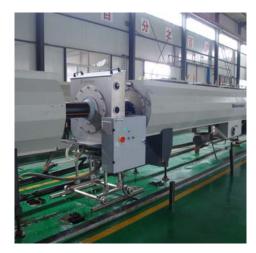

# **System Structure**

The measurement system is formed by hardware components such as scanning box, DSP signal processor and industrial personal computer (IPC), like the following figure:

**DSP** Processor

Scanning Box

Man-machine interface

### **Scanning Box**

The scanning box is equipped with ultrasonic measuring probe inside and has a probe cooling and purging device. The ultrasonic probes convert DSP signal processing pulse incentive energy into ultrasonic wave and send it out, and convert echo small signals into weak electricity signals and send it back to the DSP signal processor.