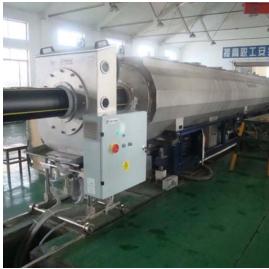

# **System Structure**

The measurement system is formed by hardware components such as scanning box, DSP signal processor and industrial personal computer (IPC), like the following figure:

**DSP** Processor

Scanning Box

Man-machine interface

### **Scanning Box**

The scanning box is equipped with ultrasonic measuring probe inside and has a probe cooling and purging device. The ultrasonic probes convert DSP signal processing pulse incentive energy into ultrasonic wave and send it out, and convert echo small signals into weak electricity signals and send it back to the DSP signal processor.