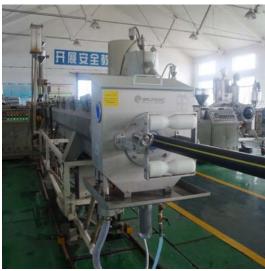

## **System Structure**

The measurement system is formed by hardware components such as scanning box, DSP signal processor and industrial personal computer (IPC), like the following figure:

**DSP** Processor

Scanning Box

Man-machine interface

#### **Scanning Box**

The scanning box is equipped with ultrasonic measuring probe inside and has a probe cooling and purging device. The ultrasonic probes convert DSP signal processing pulse incentive energy into ultrasonic wave and send it out, and convert echo small signals into weak electricity signals and send it back to the DSP signal processor.