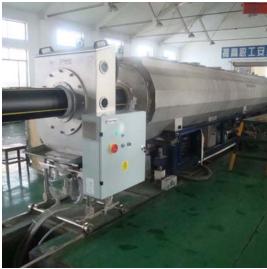

## **System Structure**

The measurement system is formed by hardware components such as scanning box, DSP signal processor and industrial personal computer (IPC), like the following figure:

**DSP** Processor

Scanning Box

Man-machine interface

#### **Scanning Box**

The scanning box is equipped with ultrasonic measuring probe inside and has a probe cooling and purging device. The ultrasonic probes convert DSP signal processing pulse incentive energy into ultrasonic wave and send it out, and convert echo small signals into weak electricity signals and send it back to the DSP signal processor.