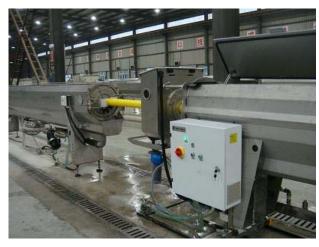

## **System Structure**

The measurement system is formed by hardware components such as scanning box, DSP signal processor and industrial personal computer (IPC), like the following figure:

**DSP** Processor

Scanning Box

Man-machine interface

#### **Scanning Box**

The scanning box is equipped with ultrasonic measuring probe inside and has a probe cooling and purging device. The ultrasonic probes convert DSP signal processing pulse incentive energy into ultrasonic wave and send it out, and convert echo small signals into weak electricity signals and send it back to the DSP signal processor.