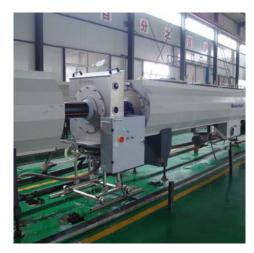

## **System Structure**

The measurement system is formed by hardware components such as scanning box, DSP signal processor and industrial personal computer (IPC), like the following figure:

**DSP** Processor

Scanning Box

Man-machine interface

#### **Scanning Box**

The scanning box is equipped with ultrasonic measuring probe inside and has a probe cooling and purging device. The ultrasonic probes convert DSP signal processing pulse incentive energy into ultrasonic wave and send it out, and convert echo small signals into weak electricity signals and send it back to the DSP signal processor.