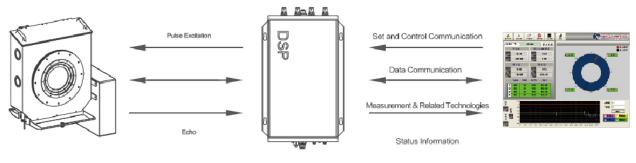

## **System Structure**

The measurement system is formed by hardware components such as scanning box, DSP signal processor and industrial personal computer (IPC), like the following figure:

**DSP** Processor

Scanning Box

Man-machine interface